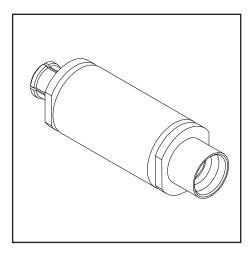

# SMP/SMPM Attenuators and Terminations

#### **Attenuators and Terminations**

XMA Corporation's new SMP/SMPM Attenuators and Terminations are now ready for highly congested applications. These products can be easily and quickly installed due to the "push-on" connectors. The attenuators are available with full detent, limited detent, and smooth bore variations. Attenuators are made with male to female connectors. The SMP/SMPM product line can handle an average power of 1 Watt, with a peak power rating of 50 Watts.



#### **Features and Benefits**

- · Easy and fast installation, no tools necessary
- DC-18GHz
- · RoHs Compliant
- · Attenuators in 3, 6, 10, 20, and 30dB models
- Operates -55°C to +125°C
- Low VSWR

## **SMP Attenuator**



## **SMPM** Attenuator



## **SMP Termination**



To learn more about SMP/SMPM Attenuators and Terminations visit xmacorp.com