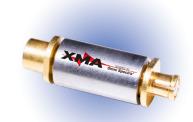

#### **Attenuators and Terminations**

XMA Corporation's new SMP/SMPM Attenuators and Terminations are now ready for highly congested applications. These products can be easily and quickly installed due to the "push-on" connectors. The attenuators are available with full detent, limited detent, and smooth bore variations. Attenuators are made with male to female connectors. The SMP/SMPM product line can handle an average power of 1 Watt, with a peak power rating of 50 Watts.

## **SMP Attenuator**