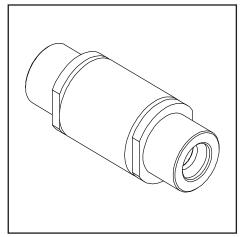

# SMP/SMPM Attenuators and Terminations

#### **Attenuators and Terminations**

XMA Corporation's new SMP/SMPM Attenuators and Terminations are now ready for highly congested applications. These products can be easily and quickly installed due to the "push-on" connectors. The attenuators are available with full detent, limited detent, and smooth bore variations. Attenuators are made with male to female connectors. The SMP/SMPM product line can handle an average power of 1 Watt, with a peak power rating of 50 Watts.



#### **Features and Benefits**

- · Easy and fast installation, no tools necessary
- DC-18GHz
- · RoHs Compliant
- · Attenuators in 3, 6, 10, 20, and 30dB models
- Operates -55°C to +125°C
- Low VSWR

## **SMP Attenuator**



## **SMPM** Attenuator



## **SMP Termination**



To learn more about SMP/SMPM Attenuators and Terminations visit xmacorp.com