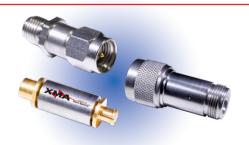

# **Attenuators**

#### **Attenuators**

XMA is the predominate world leader in fixed attenuators. Attenuators are linear, passive transmission line components designed to reduce power in a matched system by a predetermined amount. Our catalog attenuators are available in a variety of package sizes and connector configurations, and the attenuator elements are designed to provide broadband operation with tight frequency sensitivity and extremely stable operation at temperature extremes.